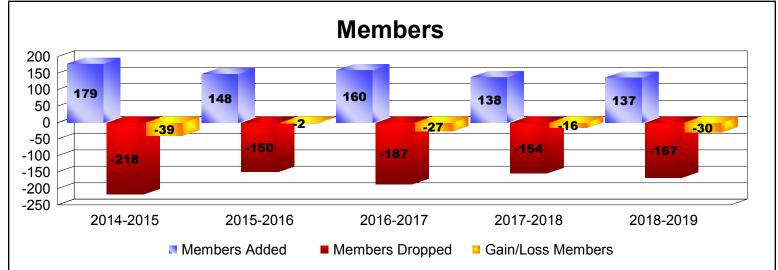

District 1110N As of June 2019 Cumulative

| Year      | New<br>Clubs | Dropped<br>Clubs | Gain/<br>Loss<br>Clubs | New<br>Members | Charter<br>Members | Reinstate<br>Members | Transfer<br>Members | Total<br>Member<br>Added | Total<br>Members<br>Dropped | Gain/<br>Loss<br>Members |
|-----------|--------------|------------------|------------------------|----------------|--------------------|----------------------|---------------------|--------------------------|-----------------------------|--------------------------|
| 2014-2015 | 2            | -2               | 0                      | 123            | 44                 | 3                    | 9                   | 179                      | -218                        | -39                      |
| 2015-2016 | 1            | 0                | 1                      | 107            | 23                 | 0                    | 18                  | 148                      | -150                        | -2                       |
| 2016-2017 | 0            | -1               | -1                     | 130            | 0                  | 1                    | 29                  | 160                      | -187                        | -27                      |
| 2017-2018 | 2            | -4               | -2                     | 72             | 47                 | 2                    | 17                  | 138                      | -154                        | -16                      |
| 2018-2019 | 1            | 0                | 1                      | 97             | 27                 | 1                    | 12                  | 137                      | -167                        | -30                      |
| Average   | 1            | -1               | 0                      | 106            | 28                 | 1                    | 17                  | 152                      | -175                        | -23                      |