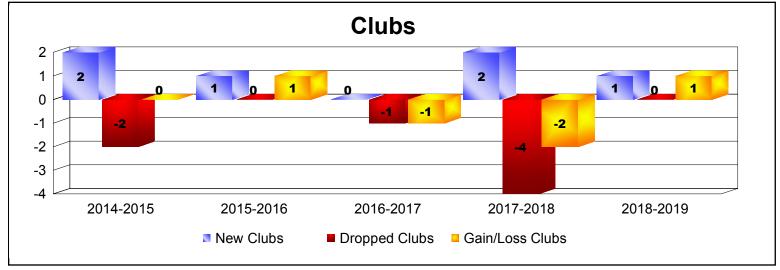

District 1110N As of June 2019 Cumulative

| Year      | New<br>Clubs | Dropped<br>Clubs | Gain/<br>Loss<br>Clubs | New<br>Members | Charter<br>Members | Reinstate<br>Members | Transfer<br>Members | Total<br>Member<br>Added | Total<br>Members<br>Dropped | Gain/<br>Loss<br>Members |
|-----------|--------------|------------------|------------------------|----------------|--------------------|----------------------|---------------------|--------------------------|-----------------------------|--------------------------|
| 2014-2015 | 2            | -2               | 0                      | 123            | 44                 | 3                    | 9                   | 179                      | -218                        | -39                      |
| 2015-2016 | 1            | 0                | 1                      | 107            | 23                 | 0                    | 18                  | 148                      | -150                        | -2                       |
| 2016-2017 | 0            | -1               | -1                     | 130            | 0                  | 1                    | 29                  | 160                      | -187                        | -27                      |
| 2017-2018 | 2            | -4               | -2                     | 72             | 47                 | 2                    | 17                  | 138                      | -154                        | -16                      |
| 2018-2019 | 1            | 0                | 1                      | 97             | 27                 | 1                    | 12                  | 137                      | -167                        | -30                      |
| Average   | 1            | -1               | 0                      | 106            | 28                 | 1                    | 17                  | 152                      | -175                        | -23                      |